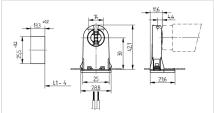

## 26.291.4012

Linear Fluorescent Lampholders: General Applications G13 (Medium Bi-Pin): Push-Through Lampholders

## Description

- For enclosed cut-outs
- A pair of lampholders provides a lamp length tolerance compensation of 3 mm

| Product name:       | Fluorescent lampholder G13 |
|---------------------|----------------------------|
| LED type:           | G13                        |
| Farbe:              | white                      |
| Mounting method 1:  | Push through mount         |
| Material:           | Housing: PC Rotor: PBT     |
| Rotor:              | with                       |
| cULus file no.:     | E-92235                    |
| Weight:             | 7                          |
| Approval:           | cULus                      |
| Front Test:         | yes                        |
| Lamp center:        | 30                         |
| Material thickness: | 0.4 - 2.0                  |
| T-Marking:          | 130                        |
| Top Test:           | yes                        |
| Pkg.:               | 500                        |
|                     |                            |